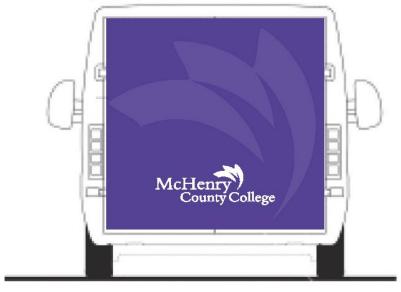

## **Option Pricing:**

• College graphics painted or decaled on outside of bus. The following pages show the artwork to use when pricing.