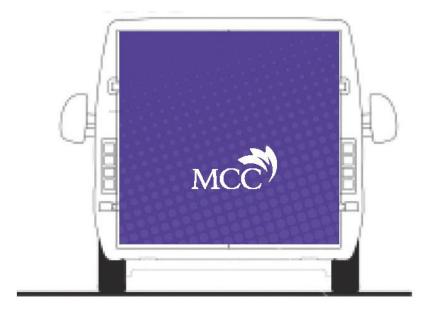

## **Option Pricing:**

• College graphics painted or decaled on outside of bus. The following pages show the artwork to use when pricing.