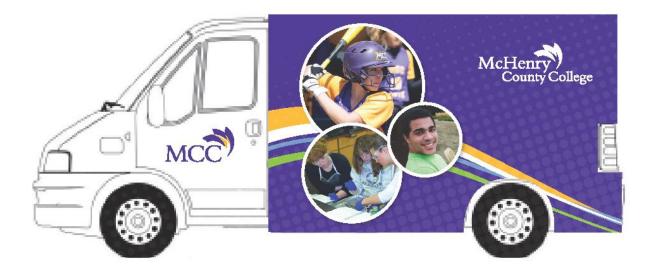

## **Option Pricing:**

• College graphics painted or decaled on outside of bus. The following pages show the artwork to use when pricing.