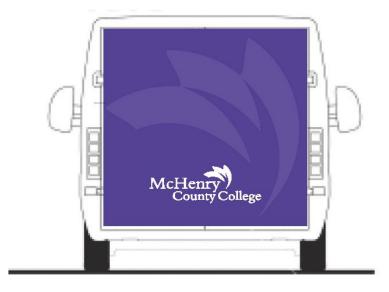

## **Option Pricing:**

• College graphics painted or decaled on outside of bus. The following pages show the artwork to use when pricing.