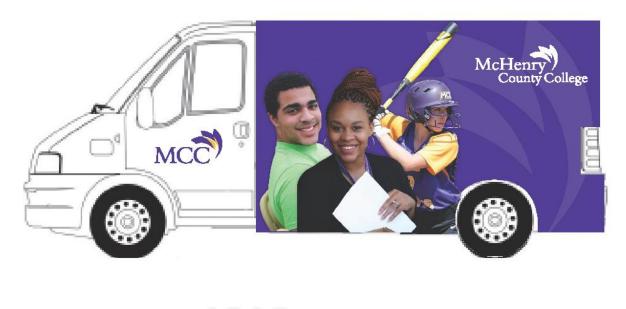

## **Option Pricing:**

• College graphics painted or decaled on outside of bus. The following pages show the artwork to use when pricing.